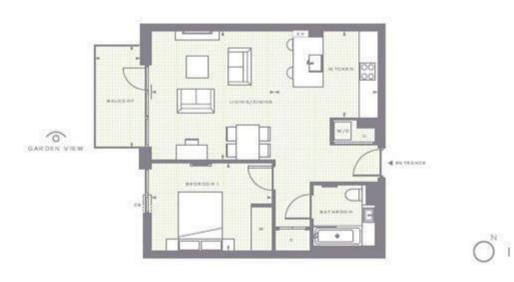

## Description

A brand new one bedroom apartment for sale in White City W12 This spacious apartment comprises of a large, open plan kitchen and living room, a spacious double bedroom and separate bathroom.

The apartment also benefits from plenty of storage and utility space. The apartment overlooks the courtyard and being on the 13th floor has magnificent views of the London skyline.

White City Living offers residents the ultimate in luxury and convenient living. On site, residents have access to a wide array of amenities.

## Tenure

Leasehold

| Internal measurements | 57.8 m <sup>3</sup> | 622 sq ft           |
|-----------------------|---------------------|---------------------|
| External measurements | 5.0 m <sup>2</sup>  | 53.8 sq ft          |
| Living / Dining       | 4.39 x 4.20 m       | 14 代 4*×13 代 9*     |
| Kitchan               | 3.51 x 2.95 m       | 11/16**9 28         |
| Bedroom 1             | 430 x 3.00 m        | 13 ft 5" x 9 ft 10' |
| Balcony               | 1.41 x 1.47 m       | 11 R.2" x 4 R 10*   |